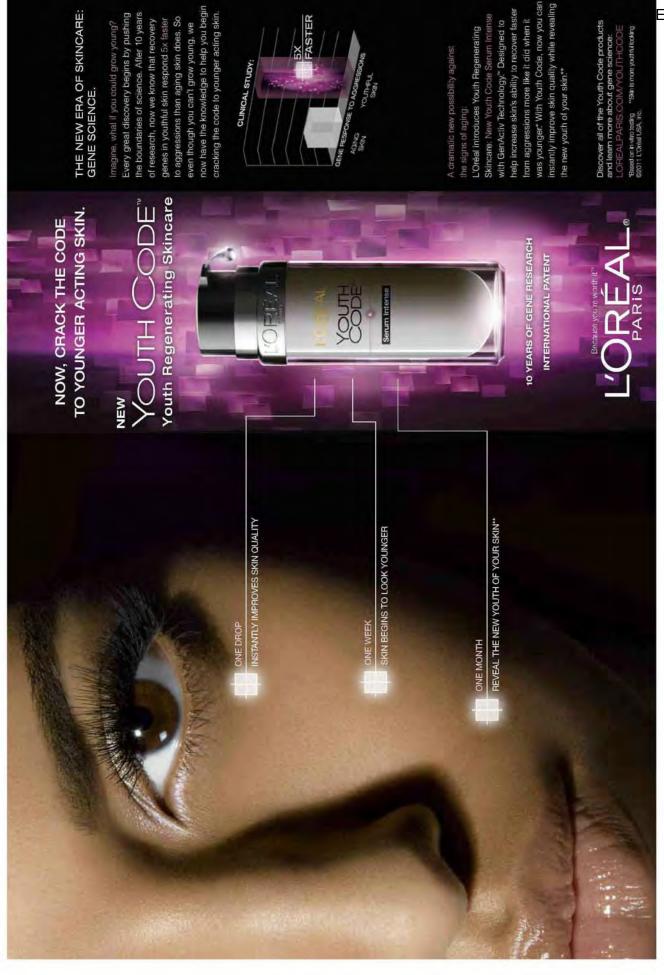

#### YOUTH REGENERATING DISCOVERY

Innovation derived from GENE Science

After 10 years of research, L'Oréal scientists unlock the code of skin's youth by discovering a specific set of genes<sup>1</sup> that are responsible for skin's natural power of regeneration.

### GenActiv TECHNOLOGY™

With L'Oréal's breakthrough **GenActiv Technology™**, this powerful starter system can increase skin's power of regeneration so it regains the qualities of young skin. **See smoother**, **youthfully luminous and rested skin emerge**.