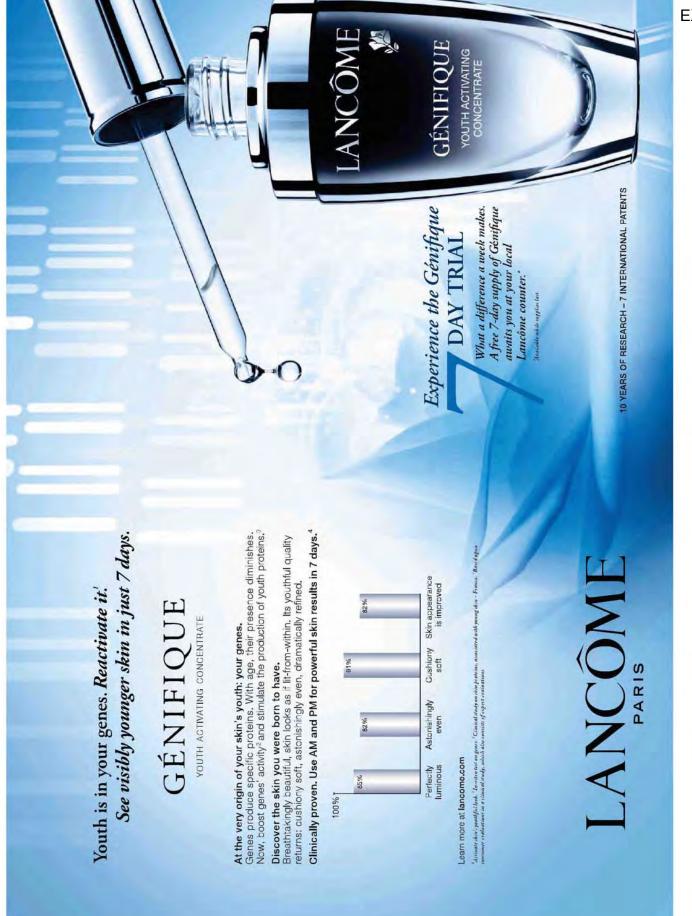

macy's Only at Macy's. With any \$32.50 Lancôme purchase. GÉNIFIQUE LEGAL SUPER: In-vitro test on genes. SUPER: GÉNIFIQUE Youth Activating Concentrate Our first skincare that boosts the activity of genes. Génifique. Lancôme. SUPER: Visibly younger skin in just 7 days LEGAL SUPER: Activate skin's youthful look Visibly younger skin in just 7 days GÉNIFIQUE YOUH ACTIVATIVE CONCENITATE SUPER: GÉNIFIQUE Youth Activating Concentrate. Lancôme invents Génifique. ...in just 7 days. LEGAL SUPER: Based upon consumer evaluation. LEGAL SUPER: Activate skin's youthful look. ...younger skin... LANCÔME TV – GÉNIFIQUE :15 reactivate it. LEGAL SUPER: Based upon consumer evaluation. SUPER: Activate skin's youthful look. AVO: Youth is in your genes... See visibly...