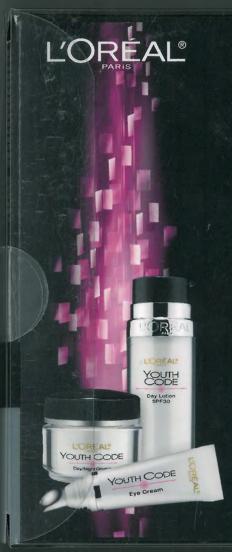

# YOUTH CODE"

LOR\_P00006595

SPF 30 Day Lotion 1.0 FL. OZ. (30 mL)

Youth Regenerating Skincare

10 YEARS OF GENE RESEARCH

REDUCES SIGNS OF STRESS, FATIGUE AND AGING

Day/Night Cream NET WT. 0.5 OZ. (14g)

Eye Cream 0.33 FL. OZ. (10 mL)