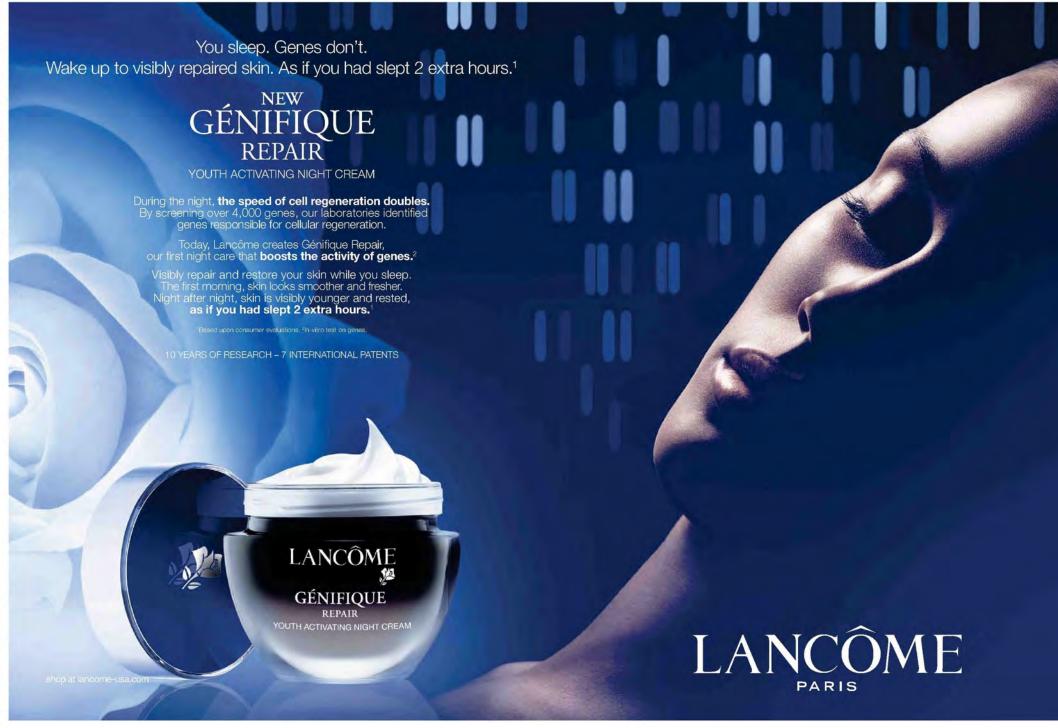

macy's Only at Macy's. With any \$32.50 Lancôme purchase. GÉNIFIQUE LEGAL SUPER: In-vitro test on genes. SUPER: GÉNIFIQUE Youth Activating Concentrate Our first skincare that boosts the activity of genes. Génifique. Lancôme. SUPER: Visibly younger skin in just 7 days LEGAL SUPER: Activate skin's youthful look Visibly younger skin in just 7 days GÉNIFIQUE YOUH ACTIVATIVE CONCENITATE SUPER: GÉNIFIQUE Youth Activating Concentrate. Lancôme invents Génifique. ...in just 7 days. LEGAL SUPER: Based upon consumer evaluation. LEGAL SUPER: Activate skin's youthful look. ...younger skin... LANCÔME TV – GÉNIFIQUE :15 reactivate it. LEGAL SUPER: Based upon consumer evaluation. SUPER: Activate skin's youthful look. AVO: Youth is in your genes... See visibly...