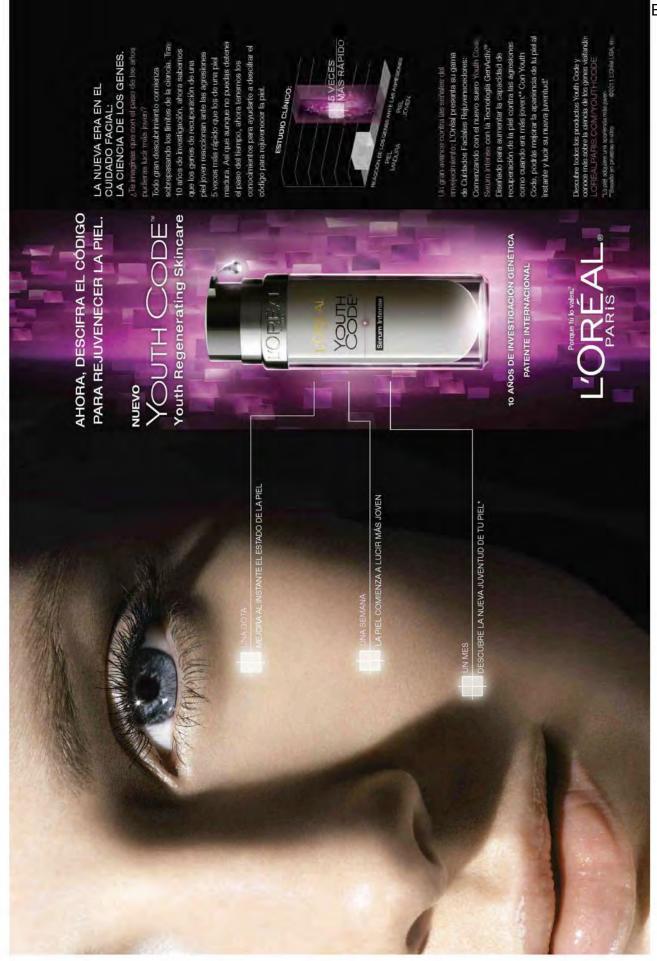

#### YOUTH REGENERATING DISCOVERY

Innovation derived from GENE Science

After 10 years of research, L'Oréal scientists unlock the code of skin's youth by discovering a specific set of genes<sup>1</sup> that are responsible for skin's natural power of regeneration.

### GenActiv TECHNOLOGY™

With L'Oréal's breakthrough **GenActiv Technology™**, this powerful starter system can increase skin's power of regeneration so it regains the qualities of young skin. **See smoother**, **youthfully luminous and rested skin emerge**.