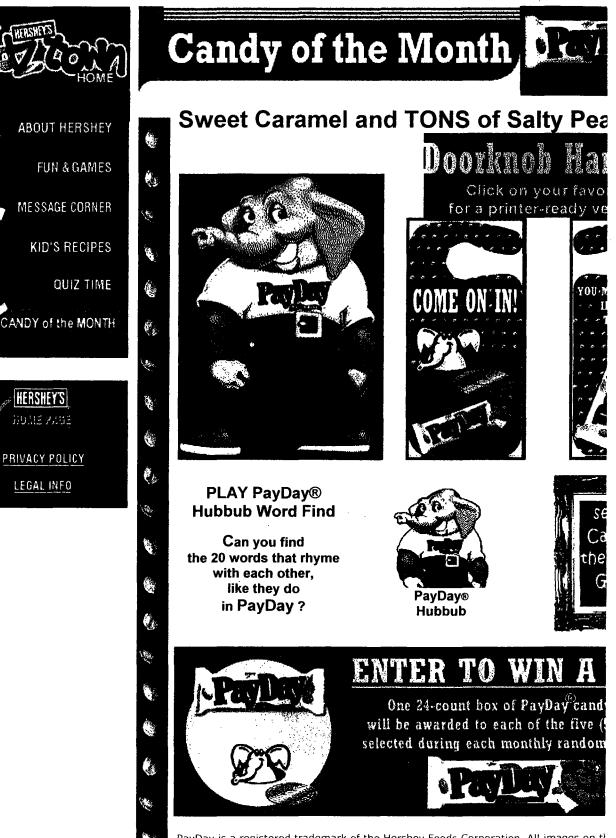

# Sweet Caramel and TONS of Salty Peanuts.

Thanks for visiting the new PayDay® web site.

If you like the roasted peanuts and creamy caramel taste of PayDay, here's your chance to win a FREE box!

RULES

Privacy Policy

#### Parents:

Disclosure Notice: The PAYDAY SWEEPSTAKES area of Hershey Foods Corporation's website allows consumers to register online for a sweepstakes. One 24-count box of PayDay candy bars will be awarded to each of the five (5) winners selected during each monthly random drawing from all online entries received that month. If you consent to your child's participation, we will allow your child to register for the sweepstakes and will retain your child's name, address and email address for the sole purpose of entering him/her in the PAYDAY SWEEPSTAKES and informing him/her if he /she is a winner. We will delete that information within 45 if your child is a winner, or 15 days if your child is a non winner. **That information will not be provided to any third parties, or used by Hershey Foods for any purpose, other than described in this statement.** 

### Welcome to the PayDay Bar GIVE-AWAY

Hershey is very interested in the folks who enjoy PayDay Bars. Those who register below will be placed in a random drawing and have a chance to win a 24-count box of PayDay Bars!